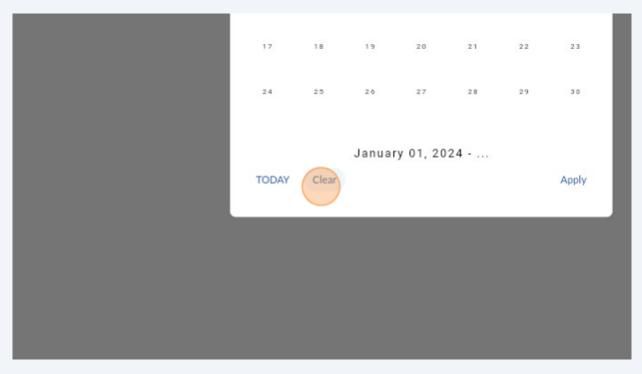

## 12 If you zoom too far out and want to go back to the current view, click "Today" at the bottom left to take you back to the current calendar date.

**13** If you accidentally selected the wrong date range, you may click "clear" to start again.

**14** Once you have selected the appropriate month, click the date you would like the report to end.

Click "Apply" at the bottom right corner of the calendar to set the date range.

16 Click "search" and enter the name of the payee you would like to print a report for. Once you find the payee(s) that you want added to the report, click on the payee to select it. You can repeat this step and continue to search for and select payees that you want to add to the report.