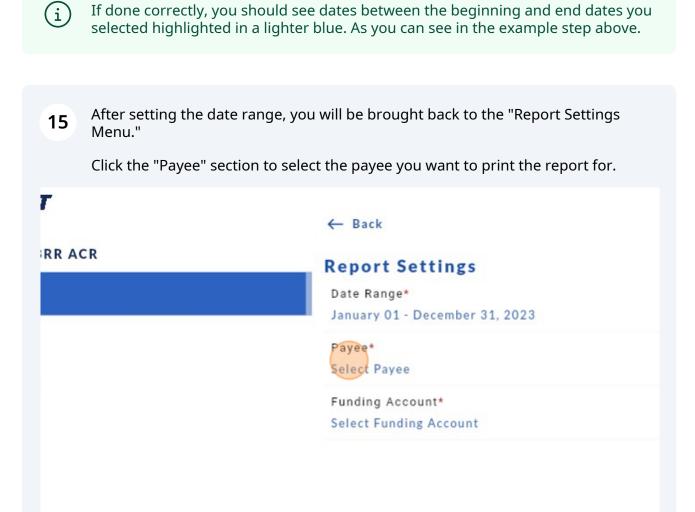

**14** Once you have selected the appropriate month, click the date you would like the report to end.

Click "Apply" at the bottom right corner of the calendar to set the date range.

16 Click "search" and enter the name of the payee you would like to print a report for. Once you find the payee(s) that you want added to the report, click on the payee to select it. You can repeat this step and continue to search for and select payees that you want to add to the report.