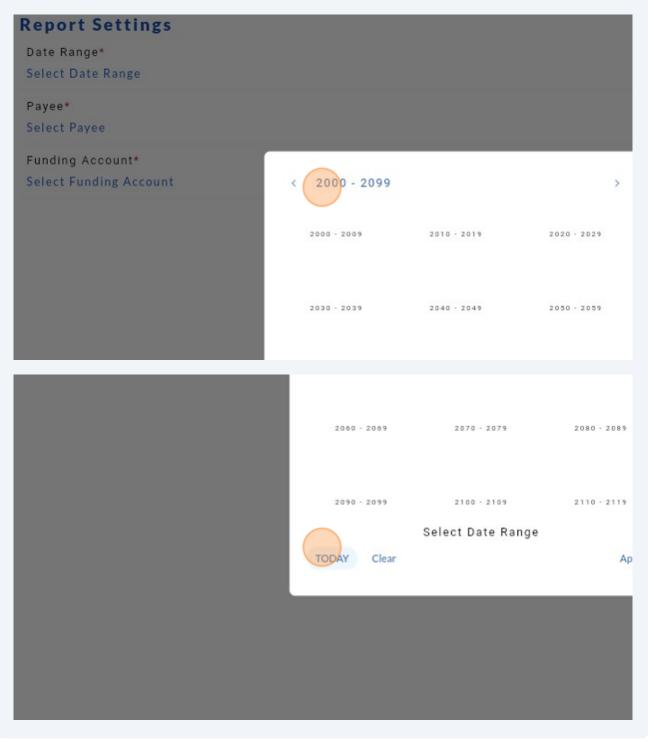

Tip: If you click on the year in blue at the top (not the arrows on either side), it will bring you to a decade view, and then if you click on the decade at the top it will bring you further out to a century view.

## 12 If you zoom too far out and want to go back to the current view, click "Today" at the bottom left to take you back to the current calendar date.

**13** If you accidentally selected the wrong date range, you may click "clear" to start again.