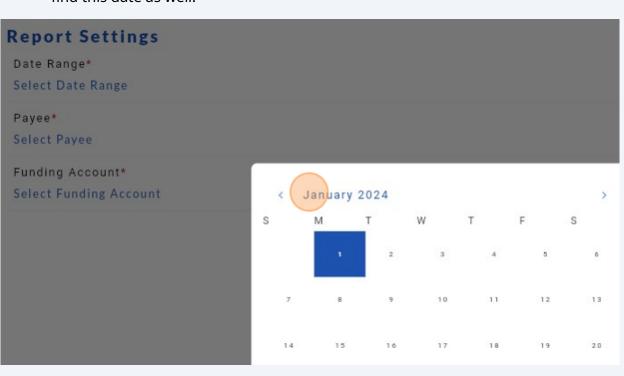

**9** Now, you will select the date you would like the report to end.

The second date you select therefore is the last day that the report will show payments for.

8

10 Click the month at the top to zoom back out to the yearly view and find the month you would like the report to stop displaying payments.

Instead, you may also toggle through the arrows on either side of the month to find this date as well.

**11** In this case, I zoomed out to the yearly view and clicked December.

| Apr         | May                     | Jun   |  |
|-------------|-------------------------|-------|--|
| Jul         | Aug                     | Sep   |  |
| Oct         | Nov<br>January 01, 2024 |       |  |
| TODAY Clear | ,                       | Apply |  |